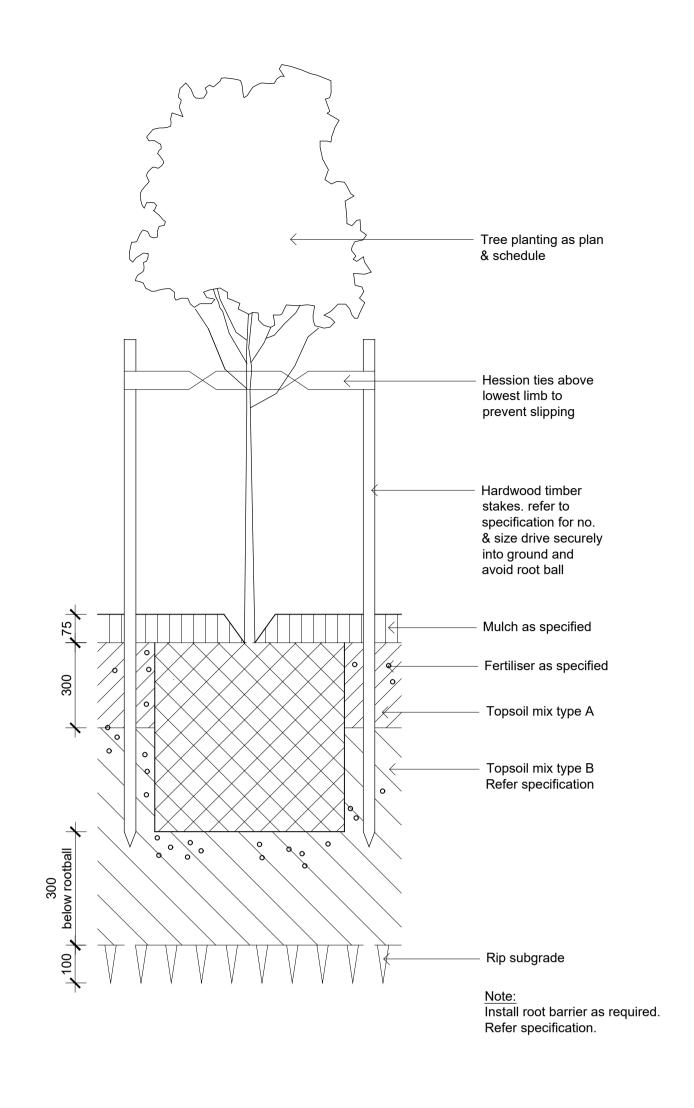

**Development Application** 

Landscape Plan

Scale 1:100 @ A1 Job Number SS20-4502 101 J

Detail 75-200L Tree Planting on Grade

03 Stepping Paver in Turf on Grade
501 1:10

Insitu Concrete Paving - On grade 501 1:10