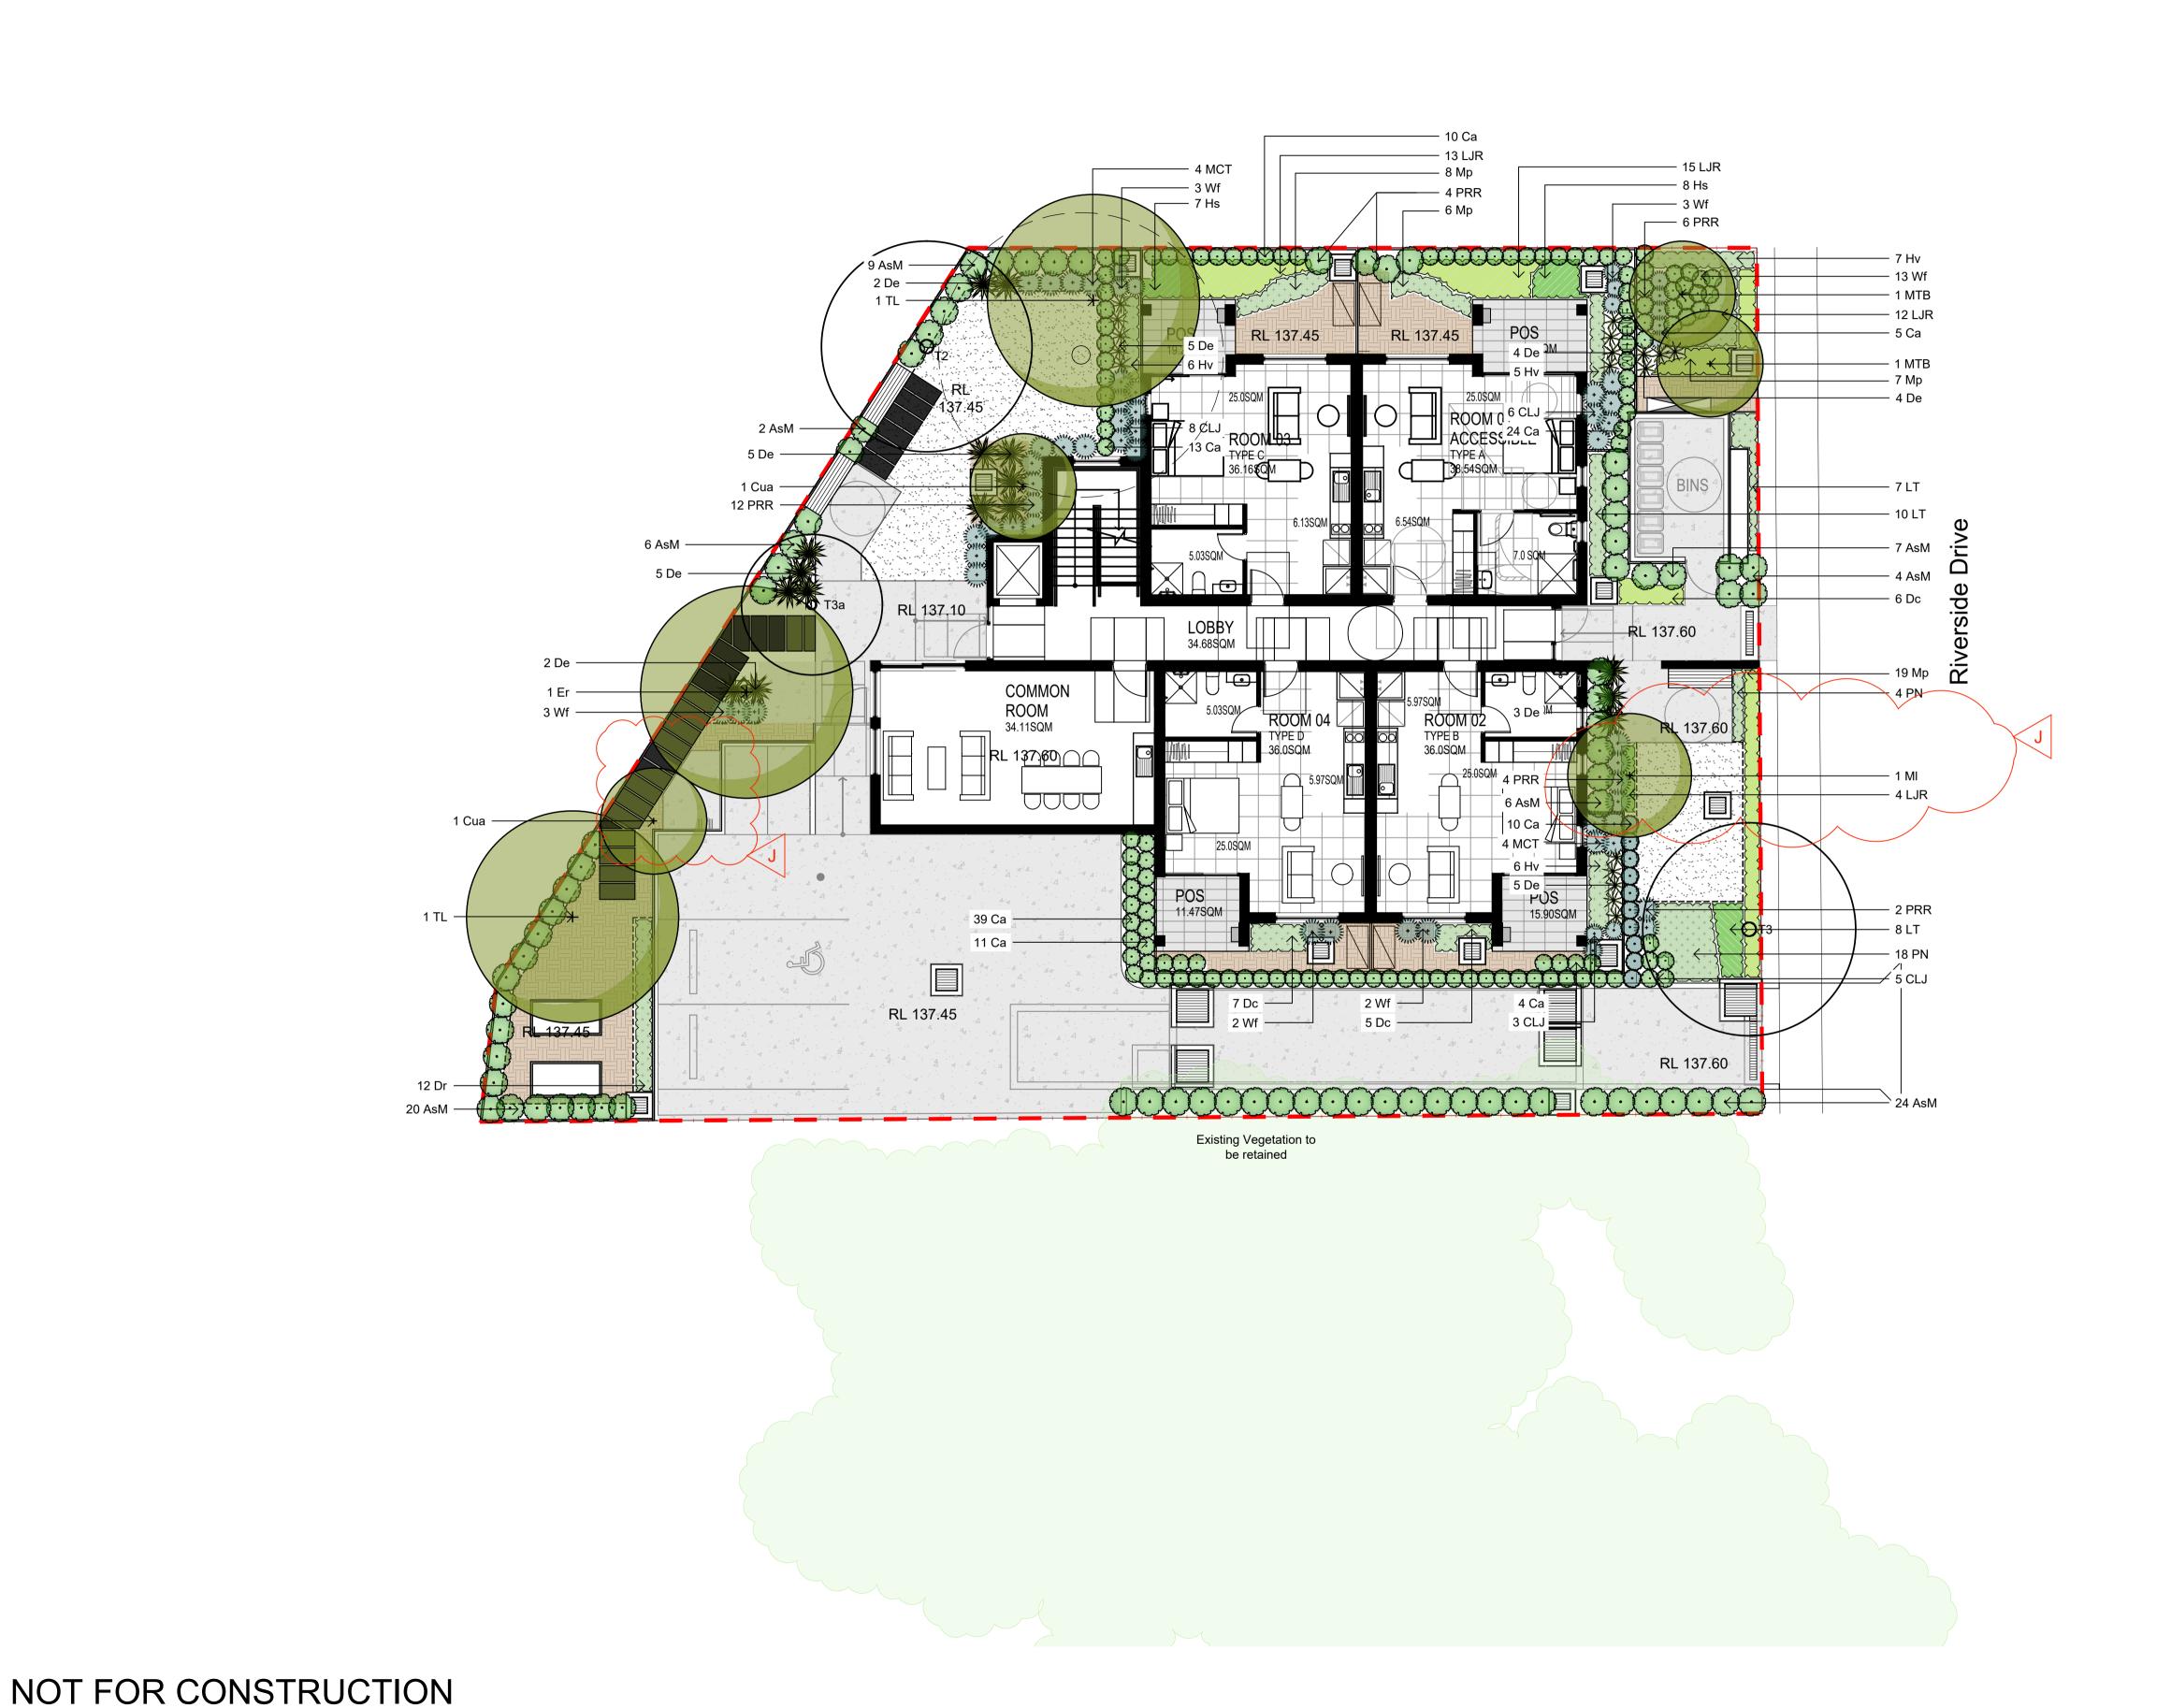

| Symbol | Botanic Name                         | Common Name          | Height x Width<br>(m) | Pot Size | Spacing  | Quantity |
|--------|--------------------------------------|----------------------|-----------------------|----------|----------|----------|
|        | Trees                                |                      |                       |          |          |          |
| Cua    | Cupaniopsis anacardioides            | Tuckeroo             | 7 x 5                 | 75L      | As Shown | 2        |
| Er     | Elaeocarpus reticulatus              | Blueberry Ash        | 12 x 5                | 75L      | As Shown | 1        |
| MTB    | Magnolia grandiflora 'Teddy Bear'    | Teddy Bear Magnolia  | 4 x 2.5               | 75L      | As Shown | 2        |
| TL     | Tristaniopsis 'Luscious'             | Water Gum            | 10 x 8                | 75L      | As Shown | 2        |
| MI     | Melaleuca linariifolia               | Snow in Summer       | 8 x 2.5               | 75L      | As Shown | 1        |
|        | Shrubs / Accents                     |                      |                       |          |          |          |
| AsM    | Acmena smithii 'Minor'               | Dwarf Lilly Pilly    | 3 x 2                 | 300mm    | As Shown | 72       |
| Ca     | Correa alba                          | White Correa         | 1 x 1.5               | 300mm    | As Shown | 116      |
| CLJ    | Callistemon 'Little John'            | Bottlebrush          | 1.5 x 1.5             | 300mm    | As Shown | 22       |
| De     | Doryanthes excelsa                   | Gymea Lily           | 2 x 2                 | 300mm    | As Shown | 31       |
| MCT    | Melaleuca linariifolia 'Claret Tops' | Honey Myrtle         | 1 x 1                 | 300mm    | As Shown | 8        |
| PRR    | Photinia `Red Robin`                 | Photinia             | 2.5 x 3               | 300mm    | As Shown | 28       |
| Wf     | Westringia fruticosa 'Aussie Box'    | Coastal Rosemary     | $0.7 \times 0.7$      | 300mm    | As Shown | 32       |
|        | Groundcovers/ Grasses                |                      |                       |          |          |          |
| Dc     | Dianella caerulea                    | Paroo Lily           | $0.7 \times 0.7$      | 150mm    | 5/m2     | 18       |
| Dr     | Dichondra repens                     | Kindney Weed         | 0.2 x 1.5             | 150mm    | 5/m2     | 12       |
| Hv     | Hardenbergia violacea                | Purple Coral Pea     | Spreading             | 150mm    | 5/m2     | 24       |
| Hs     | Hibbertia scandens                   | Golden Guinea Flower | 0.2 x 1.5             | 150mm    | 5/m2     | 15       |
| LT     | Lomandra longifolia 'Tanika'         | Mat Rush             | $0.7 \times 0.7$      | 150mm    | 5/m2     | 25       |
| Мp     | Myporum parvifolium                  | Boobialla            | 0.2 x Spreading       | 150mm    | 5/m2     | 40       |
| LJR    | Liriope muscari 'Just Right'         | Just Right Lily Turf | 0.5 x 0.5             | 150mm    | 5/m2     | 44       |
| PN     | Pennisetum alopecuroides 'Nafray'    | Fountain Grass       | 1.0 x 1.0             | 150mm    | 5/m2     | 22       |

**Development Application** 

Landscape Plan

Scale 1:100 @ A1 Job Number SS20-4502 101 J

Detail 75-200L Tree Planting on Grade

03 Stepping Paver in Turf on Grade
501 1:10

Insitu Concrete Paving - On grade 501 1:10