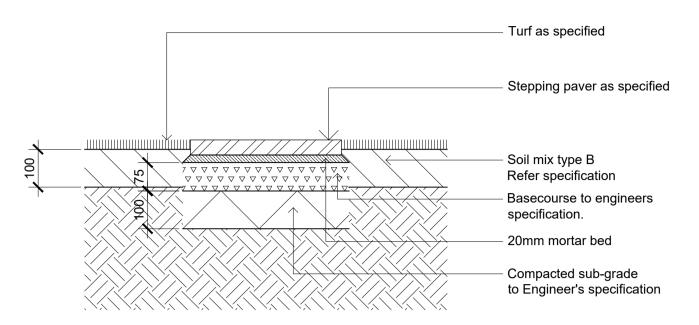

**Development Application** 

Landscape Plan

Scale 1:100 @ A1 Job Number SS20-4502 101 J

Detail 75-200L Tree Planting on Grade

03 Stepping Paver in Turf on Grade
501 1:10

Insitu Concrete Paving - On grade 501 1:10