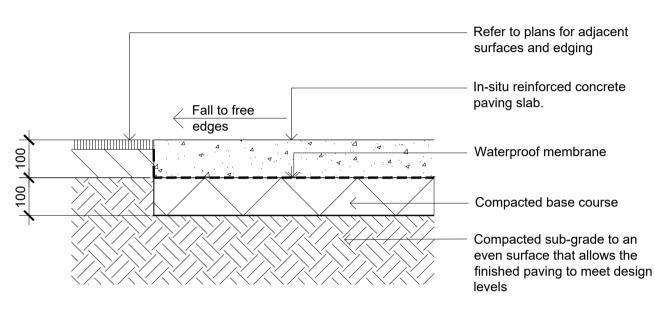

**Development Application** 

Landscape Plan

Scale 1:100 @ A1 Job Number SS20-4502 101 J

Detail 75-200L Tree Planting on Grade

03 Stepping Paver in Turf on Grade
501 1:10

Insitu Concrete Paving - On grade 501 1:10