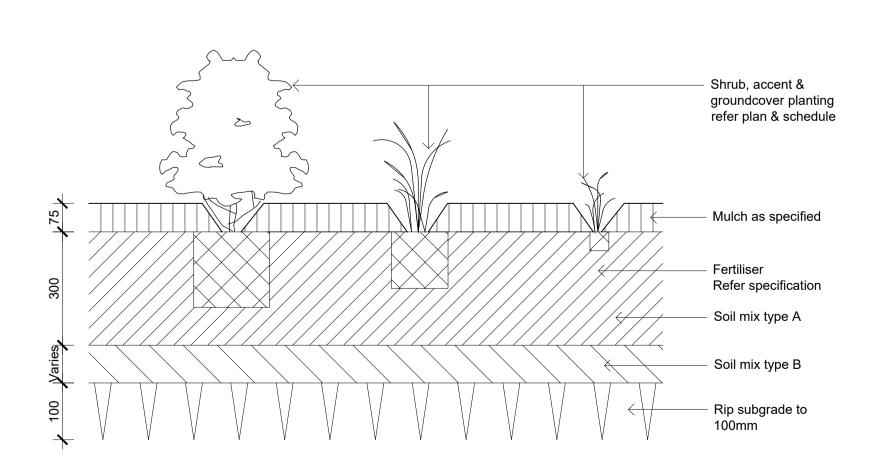

Typical Concrete Edge

Detail Turf on Even Grade 501 1:10

02 Detail Shrub Accent & Groundcover Planting on Grade
501 1:10

Detail Shrub Accent & Groundcover Planting on Structure 501 1:10

Landscape Architects **Development Application** 