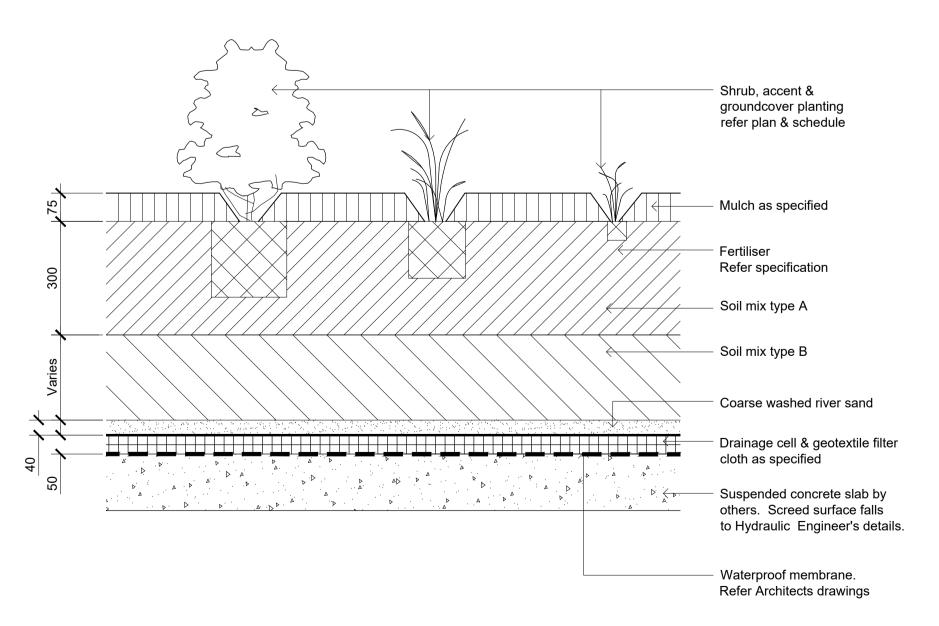

Typical Concrete Edge

Detail Turf on Even Grade 501 1:10

02 Detail Shrub Accent & Groundcover Planting on Grade
501 1:10

Detail Shrub Accent & Groundcover Planting on Structure 501 1:10

Landscape Architects **Development Application** 