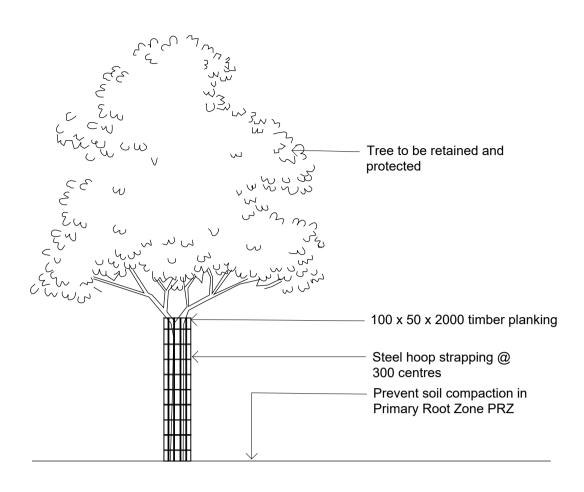

Site Image (NSW) Pty Ltd ABN 44 801 262 380

Job Number

SS20-4502

NOT FOR CONSTRUCTION

501 B

SITE IMAGE

Detail - Tree Protection Fencing

02 Detail - Tree Protection Planks
502 1:50