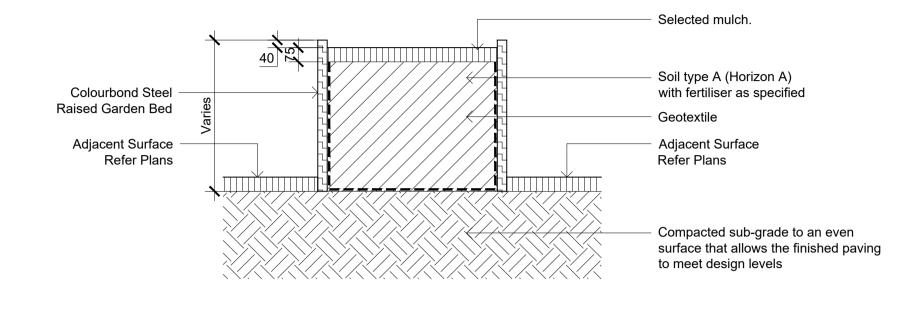

O3 Section - Raised Planter Box
502 1:20

A Architectural Coordination

Issue Revision Description

RG NM 14.07.2022 Drawn Check Date

© 2021 Site Image (NSW) Pty Ltd ABN 44 801 262 380 as agent for Site Image NSW Partnership. All rights reserved. This drawing is copyright and shall not be reproduced or copied in any form or by any means (graphic, electronic or mechanical including photocopy) without the written permission of Site Image (NSW) Pty Ltd Any license, expressed or implied, to use this document for any purpose what so ever is restricted to the terms of the written agreement between Site Image (NSW) Pty Ltd and the instructing