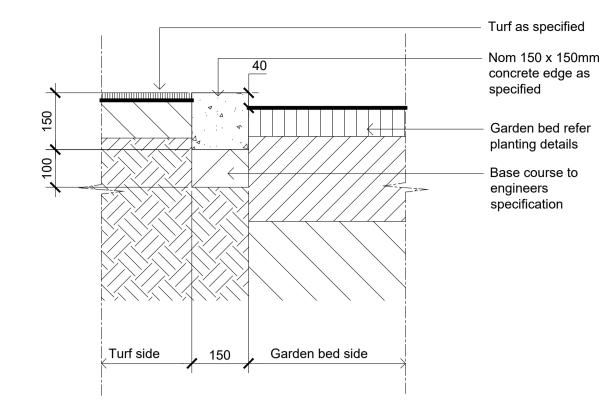

Typical Concrete Edge

Detail Turf on Even Grade 501 1:10

02 Detail Shrub Accent & Groundcover Planting on Grade
501 1:10

Detail Shrub Accent & Groundcover Planting on Structure 501 1:10

Landscape Architects **Development Application** 