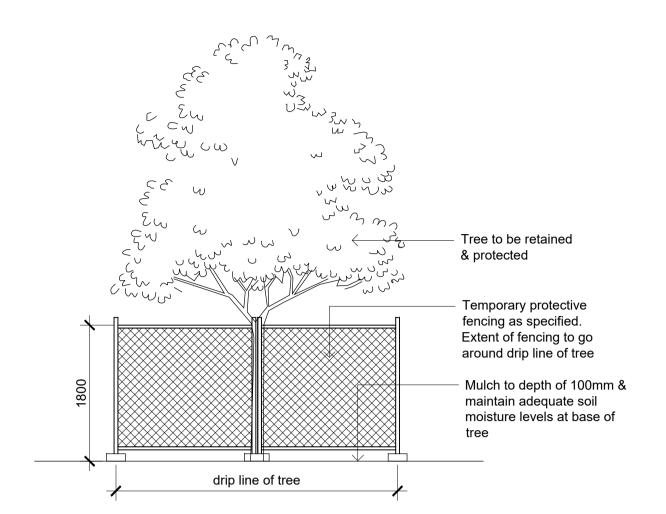

Site Image (NSW) Pty Ltd ABN 44 801 262 380

Job Number

SS20-4502

NOT FOR CONSTRUCTION

501 B

SITE IMAGE

Detail - Tree Protection Fencing

02 Detail - Tree Protection Planks
502 1:50