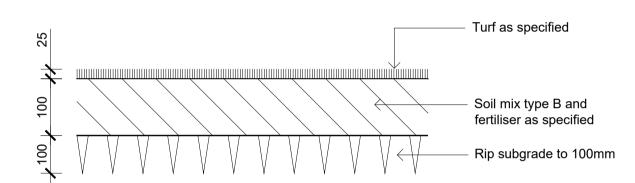

Typical Concrete Edge

Detail Turf on Even Grade 501 1:10

02 Detail Shrub Accent & Groundcover Planting on Grade
501 1:10

Detail Shrub Accent & Groundcover Planting on Structure 501 1:10

Landscape Architects **Development Application** 